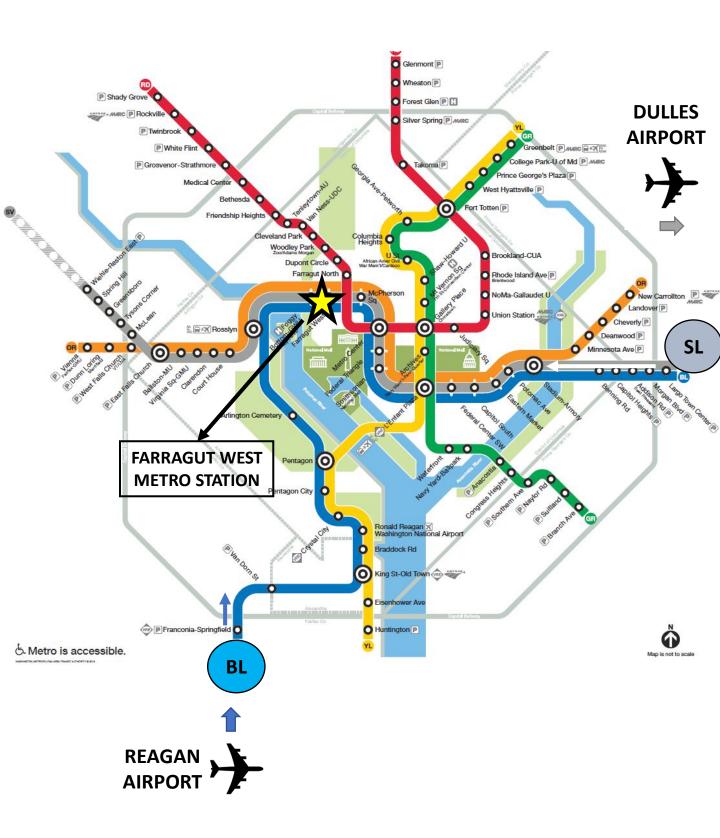

### **PUBLIC TRANSIT DIRECTIONS:**

From: Washington Dulles Airport Metro Station
To: Farragut West Metro Station

1) Departs From – DULLES AIRPORT MAIN TERMINAL & ARRIVALS/DOOR

2) Take Bus 5A towards LENFANT PLAZA STATION
Arrive at N MOORE ST & ROSSLYN STATION BUS BAY D

- **3)** Take **SILVER LINE** towards **LARGO TOWN CENTER** Departs from **ROSSLYN METRO STATION**
- 4) Exit @ FARRAGUT WEST METRO STATION

Total Trip – 54 Minutes

From: Reagan Airport Station
To: Farragut West Metro Station

1) Departs From – NATIONAL AIRPORT STATION

- 2) Take BLUE LINE towards LARGO TOWN CENTER
- 3) Exit @ FARRAGUT WEST METRO STATION

Total Trip – 19 Minutes

## **METRO** – System Map