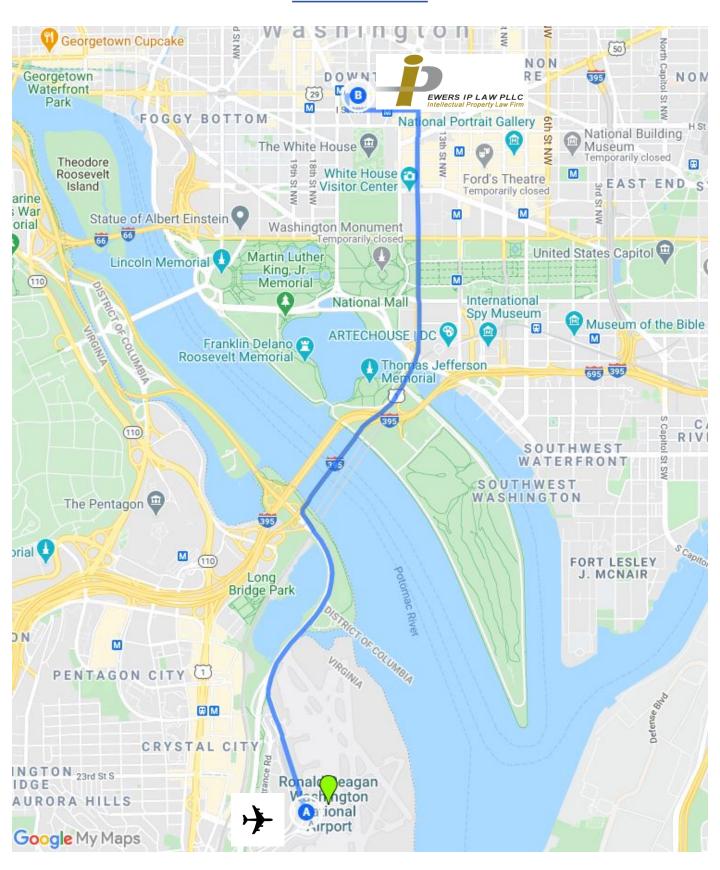

#### **DRIVING DIRECTIONS:**

From: Ronald Reagan Washington National Airport (**DCA**) 2401 Smith Blvd, Arlington VA 22202

## Trip = George Washington Memorial Pkwy and 14th St SW to 17th St NW in Washington

11 min (4.6 mi)

1. Slight right onto the ramp to GW Parkway North/Washington/I-395

- Merge onto George Washington Memorial Pkwy1.7 mi
- 3. Use the right lane to merge onto I-395 N via the ramp to Washington Entering District of Columbia 0.6 mi
- 4. Use the left 2 lanes to take exit 1 for US-1 N/14th Street toward Nat'l Mall 0.1 mi
- **5**. Continue onto US-1/14th St SW 0.9 mi
- **6.** Continue onto 14th St NW 0.6 mi
- 7. Turn left onto I St NW 0.4 mi
- 8. Continue on 17th St NW. Drive to K St NW 1 min (0.1 mi)
- 9. Turn right onto K St NW
- Destination will be on the right

### **ROUTE MAP**