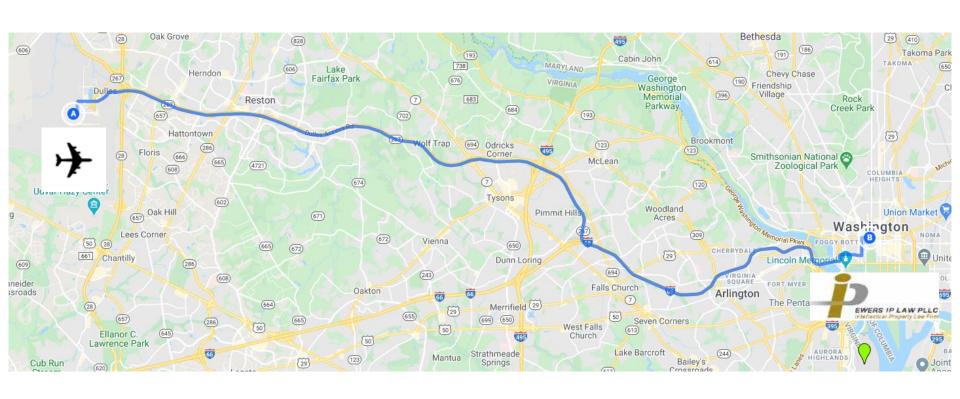

### **DRIVING DIRECTIONS:**

From: Dulles International Airport (IAD) 1 Saarinen Cir, Dulles VA 20166

# Trip = VA-267 E and I-66 E to Downtown 34 min (26.8 mi)

- Get onto VA-267 E in Hunter Mill From Aviation Dr 2.5 mi
- 2. Merge onto VA-267 E 14.5 mi
- Merge onto I-66 E
   8.2 mi \*Entering District of Columbia
- 4. Use the left 2 lanes to take the exit toward E Street 0.4 mi
- 5. Continue onto E St Expy 0.3 mi
- **6.** Continue onto E St NW 0.2 mi
- 7. Use the left 2 lanes to turn left onto 18<sup>th</sup> St NW 0.5 mi
- 8. Continue on 17th St NW. Drive to K St NW 1 min (0.1 mi)
- 9. Turn right onto K St NW
- Destination will be on the right

### **ROUTE MAP**

EWERS IP LAW PLLC - 1612 K STREET NW SUITE 1204, WASHINGTON DC 20006